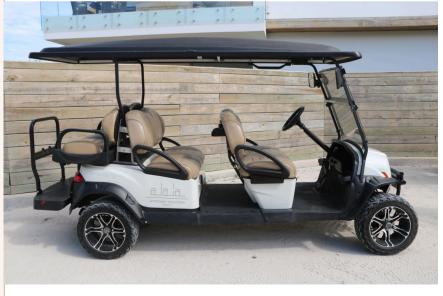

| 6 SEATER RATES |                    |
|----------------|--------------------|
| DURATION       | PRICE<br>IN<br>USD |
| 6 HOURS        | \$70               |
| 1 DAY          | \$90               |
| 2 DAYS         | \$170              |
| 3 DAYS         | \$240              |
| 4 DAYS         | \$310              |
| 5 DAYS         | \$370              |
| 6 DAYS         | \$430              |
| 1 WEEK         | \$480              |