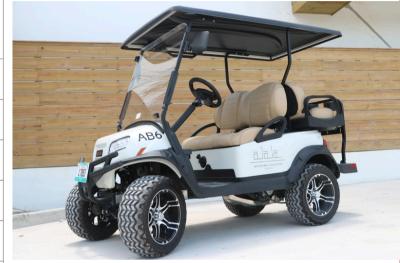

## ALAIA CRUISER RENTAL RATES

Note: All prices are in USD and are subject to an additional 12.5% tax. Prices include, Gas, Comprehensive insurance, and bridge pass.

| 4 SEATER RATES |                    |
|----------------|--------------------|
| DURATION       | PRICE<br>IN<br>USD |
| 6 HOURS        | \$50               |
| 1 DAY          | \$75               |
| 2 DAYS         | \$145              |
| 3 DAYS         | \$210              |
| 4 DAYS         | \$270              |
| 5 DAYS         | \$315              |
| 6 DAYS         | \$370              |
| 1 WEEK         | \$420              |